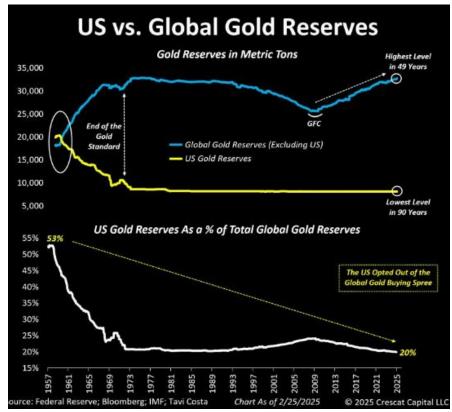

behavioral impacts on our investing outcomes.



Ratio of S&P 500 Consumer Discretionary to Consumer Staples has come down sharply ... last time we saw a similar magnitude was late 2021

[Past performance is no guarantee of future results]





Last time S&P 500 had at least a 9.3% drawdown (like now), 10y yield was surging to >5% ... throughout this correction, 10y yield has fallen

[Past performance is no guarantee of future results]







Nearly 200 metric tonnes of Swiss gold entered the US in January. That is TRIPLE December's volume and the highest in 13 years. It has created this bizarre chart where Swiss imports surged despite tariff threats.

US vaults have absorbed 636 tonnes of gold (worth \$60 BILLION) since November, boosting COMEX inventories by 116% to a four-year high.





Truflation, a non-governmental blockchain-based provider of real-time economic data reported yesterday that inflation has slowed to around 1.3%, falling below the 1.5% mark at the start of March, now less than half of December's 3.1% rate. Inflation peaked at 11.5% in June 2022.



# Fewer people planning vacations



APOLLO

S&P 500 Index, based on II Bull-Bear Spread 2020 - 2025