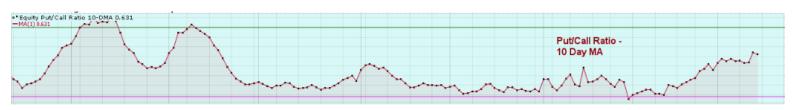

Bars Business Support Services Travel & Tourism Airlines Diversified REITs | 8.06<br>0.82<br>31.34<br>13.18<br>61.95<br>10.87<br>7.59 | -4.15<br>-0.21<br>-6.89<br>-2.84<br>-12.54<br>-2.16<br>-1.47 | -33.99%<br>-19.95%<br>-18.02%<br>-17.73%<br>-16.83%<br>-16.58% | -                     | 19,867,996<br>3,108,581<br>810,391<br>41,917,829<br>2,109,710<br>66,395,445<br>1,638,048 | 894.660 M<br>152.532 M<br>564.120 M<br>4.547 B<br>2.168 B<br>7.142 B<br>766.590 M | 0.2<br>3.7<br>4.1<br>8.1<br>1.4<br>4.6<br>21.3 | mid sml mid mid lrg lrg sml     |

# Here is the Risk On/Risk Off chart clearly showing Risk OFF for the last month:



# The P/E Ratio for the S&P has pulled back slightly to about 28, after being above 30:



# The Put/Call Ratio still has more to go before it's enough for a bottom:



## From Real Investment Advice:

# Sell Off Accelerates As Recession Fears Emerge - RIA

<u>Last week</u>, we discussed that the market continues to track Trump's first Presidential term as he launched a trade war with China.

"However, despite the deep levels of negativity, the current correction is well within the context of the volatility seen during Trump's first term as he engaged in a trade with China."



Overall market performance is also tracking closely to President Trump's first term as Wall Street tries to assess the impact of tariffs on earnings. The markets will complete that assessment soon, and they will rally once the outlook becomes firmer.



While Trump's tariffs and bearish headlines currently dominate investors' psychology, we must remember that corrections are a no