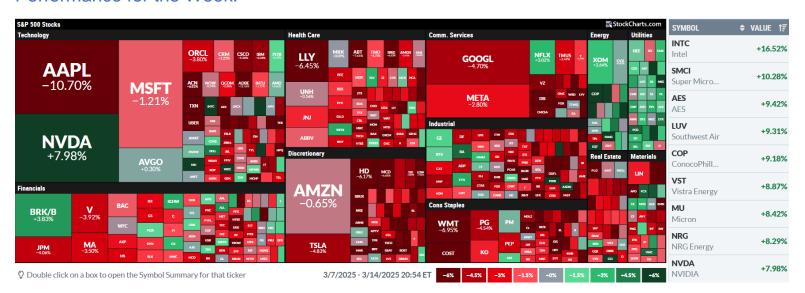

| Feb-20     | Apr-20           |

Here is the current S&P. I could see a potential rally back to the previous support (now resistance) at about 5850.



Here is the current S&P with the vertical blue line where the momentum began to fall.



And here is what it looked like in 2022, starting about 5 weeks earlier. Notice the rally in early February up to the 50 MA. I think that's where we are now.



## Performance for the Week:



# Sector performance for the week:



# Sector rotation, relative to the S&P:



# The VIX is coming down, but still above 20:



## 10-Minute charts for the week:



# Top 10 Best & Worst Large Caps for the week:

| SYMBOL =                       | NAME ÷                                                                                                                                                                            | SECTOR =                                                                        | INDUSTRY \$                                                                                 | LAST \$                                                        | CHG \$                                                           | % CHG↓F