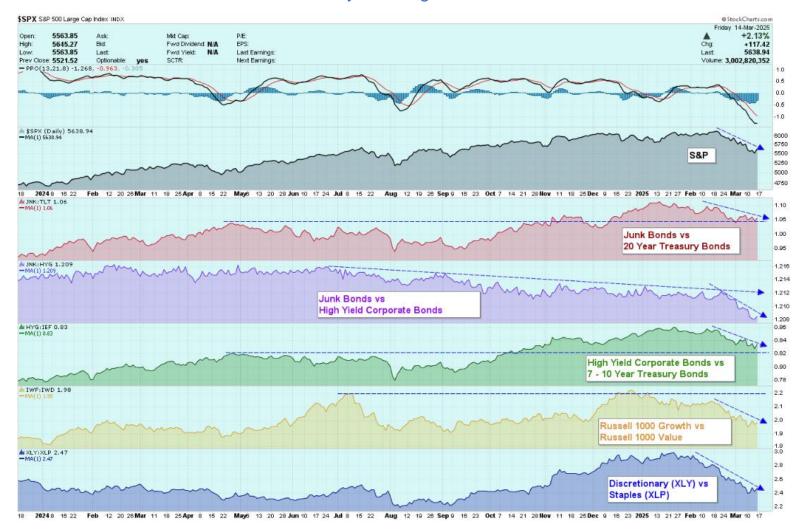

PPI also came in lower than expected. With the Fed meeting next week, I don't see any compelling reasons for them to either raise or lower.

The market rallied a little on Friday and I expect that to continue into next week, which is Options Expiration week (Max Pain). Since the market has been falling since mid-February, and lots of Put buying, it will likely move higher so market makers can let those Puts expire worthless next week.

I will do a "Max Pain" video next week on the YouTube channel. The link is at the top of this newsletter. As you can see below, next week starts a historically bullish period.

The following is also from Stock Trader's Almanac and shows all of the Bull & Bear markets, plus the corrections as well. The final line ended a week ago on 3/6/25 at 5738.52. Extending it to 3/14/25 is should show 5638.94, for a 8.3% decline so far, still well within a normal correction. Note that the average correction is 132 days, and this one has only been going for 23! Even if we get a short term rally, there is still more downside left. I highlighted the Secular Bull & Bear markets.