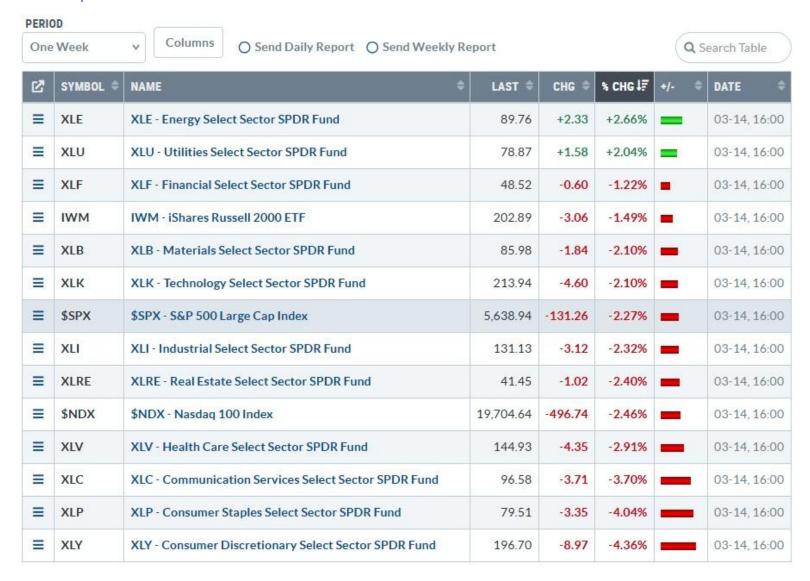

| Feb-20     | Apr-20           |

Here is the current S&P. I could see a potential rally back to the previous support (now resistance) at about 5850.



Here is the current S&P with the vertical blue line where the momentum began to fall.



And here is what it looked like in 2022, starting about 5 weeks earlier. Notice the rally in early February up to the 50 MA. I think that's where we are now.



## Performance for the Week:



# Sector performance for the week:



# Sector rotation, relative to the S&P:



# The VIX is coming down, but still above 20:



## 10-Minute charts for the week:



# Top 10 Best & Worst Large Caps for the week:

| SYMBOL =                       | NAME ÷                                                                                                                                                                            | SECTOR =                                                                        | INDUSTRY \$                                                                                 | LAST \$                                                        | CHG \$                                                           | % CHG↓F                                                                   | +/- =