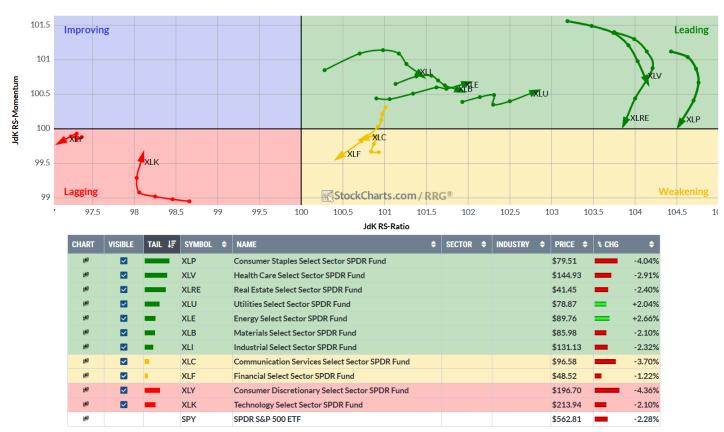

| Feb-20     | Apr-20           |

Here is the current S&P. I could see a potential rally back to the previous support (now resistance) at about 5850.



Here is the current S&P with the vertical blue line where the momentum began to fall.



And here is what it looked like in 2022, starting about 5 weeks earlier. Notice the rally in early February up to the 50 MA. I think that's where we are now.



## Performance for the Week:



# Sector performance for the week:



# Sector rotation, relative to the S&P:



# The VIX is coming down, but still above 20:



## 10-Minute charts for the week:



# Top 10 Best & Worst Large Caps for the week:

| SYMBOL =                       | NAME ÷                                                                                                                                                                            | SECTOR =                                                                        | INDUSTRY \$                                                                                 | LAST \$                                                        | CHG \$                                                           | % CHG↓F                                                                   | +/- =                   | VOLUME \$