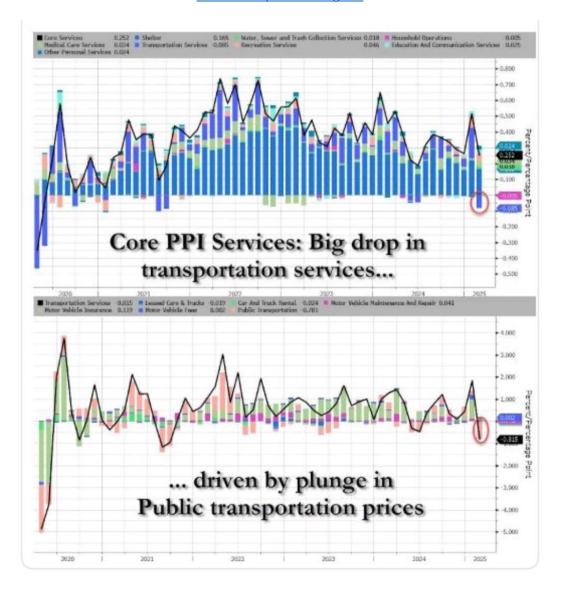

CPI came in slightly lower last week, as I expected, going from 3.0% last month to 2.8% this month. The expectation was for 2.9%. I think it will continue to go lower for the next 2 months, but then there will be a spike higher in June and July.

PPI also came in lower than expected. With the Fed meeting next week, I don't see any compelling reasons for them to either raise or lower.

The market rallied a little on Friday and I expect that to continue into next week, which is Options Expiration week (Max Pain). Since the market has been falling since mid-February, and lots of Put buying, it will likely move higher so market makers can let those Puts expire worthless next week.