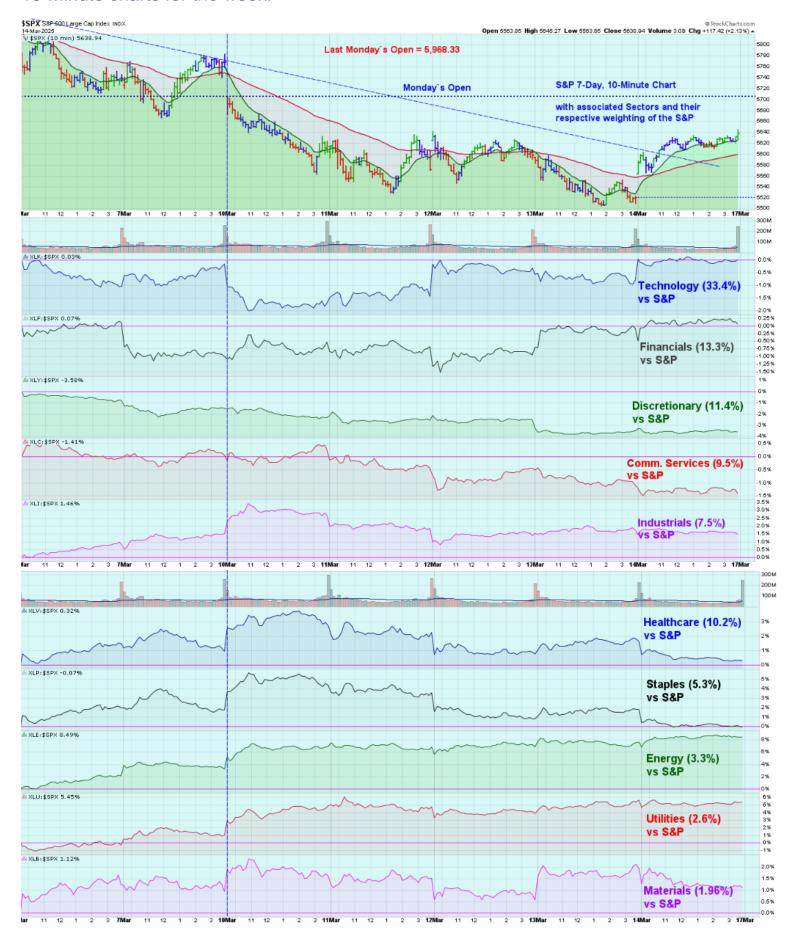

PPI also came in lower than expected. With the Fed meeting next week, I don't see any compelling reasons for them to either raise or lower.

The market rallied a little on Friday and I expect that to continue into next week, which is Options Expiration week (Max Pain). Since the market has been falling since mid-February, and lots of Put buying, it will likely move higher so market makers can let those Puts expire worthless next week.

I will do a "Max Pain" video next week on the YouTube channel. The link is at the top of this newsletter. As you can see below, next week starts a historically bullish period.

The following is also from Stock Trader's Almanac and shows all of the Bull & Bear markets, plus the corrections as well. The final line ended a week ago on 3/6/25 at 5738.52. Extending it to 3/14/25 is should show 5638.94, for a 8.3% decline so far, still well within a normal correction. Note that the average correction is 132 days, and this one has only been going for 23! Even if we get a short term rally, there is still more downside left. I highlighted the Secular Bull & Bear markets.