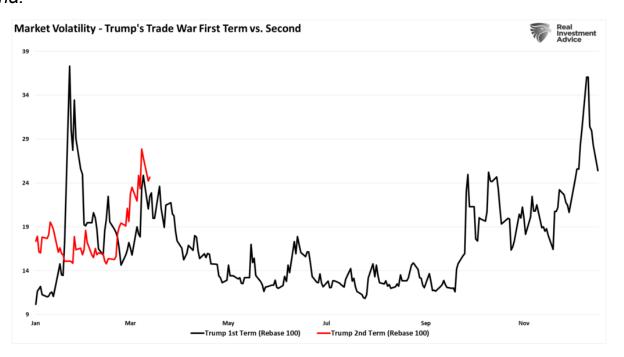

br>4.547 B<br>2.168 B<br>7.142 B<br>766.590 M | 0.2<br>3.7<br>4.1<br>8.1<br>1.4<br>4.6<br>21.3 | mid sml mid mid lrg lrg sml     |

# Here is the Risk On/Risk Off chart clearly showing Risk OFF for the last month:



# The P/E Ratio for the S&P has pulled back slightly to about 28, after being above 30:



# The Put/Call Ratio still has more to go before it's enough for a bottom:



## From Real Investment Advice:

# Sell Off Accelerates As Recession Fears Emerge - RIA

<u>Last week</u>, we discussed that the market continues to track Trump's first Presidential term as he launched a trade war with China.

"However, despite the deep levels of negativity, the current correction is well within the context of the volatility seen during Trump's first term as he engaged in a trade with China."



Overall market performance is also tracking closely to President Trump's first term as Wall Street tries to assess the impact of tariffs on earnings. The markets will complete that assessment soon, and they will rally once the outlook becomes firmer.



While Trump's tariffs and bearish headlines currently dominate investors' psychology, we must remember that corrections are a normal market function. Yes, the market is down roughly 9% from the peak, but we have seen these corrections repeatedly in the past. **That does NOT mean a more extensive corrective process is not potentially in process.** It only implies that markets are likely in a position for a technical rally to reverse the more extreme oversold conditions. As shown, the MACD and relative strength are currently at levels not s