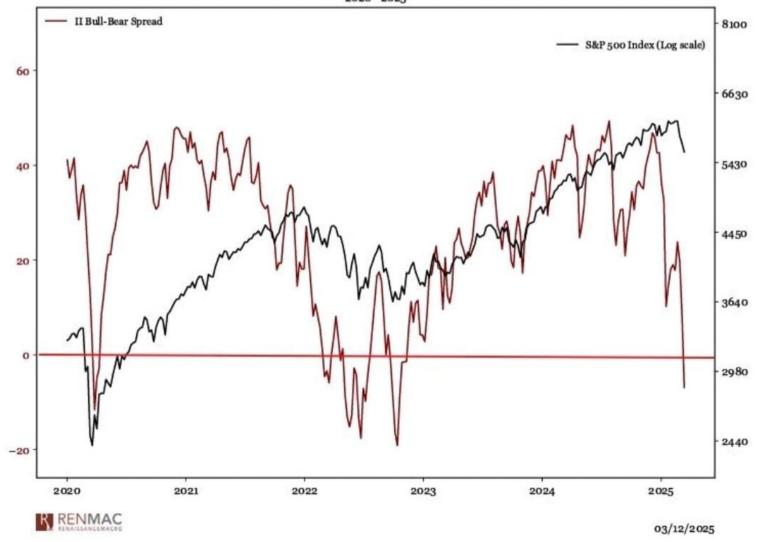

[Past performance is no guarantee of future results]







Nearly 200 metric tonnes of Swiss gold entered the US in January. That is TRIPLE December's volume and the highest in 13 years. It has created this bizarre chart where Swiss imports surged despite tariff threats.

US vaults have absorbed 636 tonnes of gold (worth \$60 BILLION) since November, boosting COMEX inventories by 116% to a four-year high.





Truflation, a non-governmental blockchain-based provider of real-time economic data reported yesterday that inflation has slowed to around 1.3%, falling below the 1.5% mark at the start of March, now less than half of December's 3.1% rate. Inflation peaked at 11.5% in June 2022.



# Fewer people planning vacations



APOLLO

S&P 500 Index, based on II Bull-Bear Spread 2020 - 2025