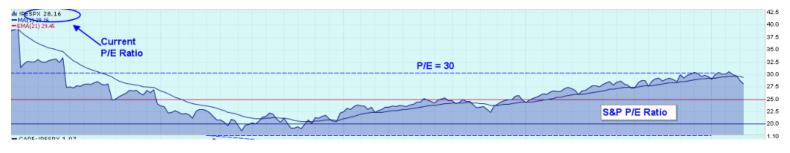

trial Real Estate | Apparel Retailers Home Improvement Retailers Restaurants & Bars Business Support Services Travel & Tourism Airlines Diversified REITs | 8.06<br>0.82<br>31.34<br>13.18<br>61.95<br>10.87<br>7.59 | -4.15<br>-0.21<br>-6.89<br>-2.84<br>-12.54<br>-2.16<br>-1.47 | -33.99%<br>-19.95%<br>-18.02%<br>-17.73%<br>-16.83%<br>-16.58% | -                     | 19,867,996<br>3,108,581<br>810,391<br>41,917,829<br>2,109,710<br>66,395,445<br>1,638,048 | 894.660 M<br>152.532 M<br>564.120 M<br>4.547 B<br>2.168 B<br>7.142 B<br>766.590 M | 0.2<br>3.7<br>4.1<br>8.1<br>1.4<br>4.6<br>21.3 | mid sml mid mid lrg lrg sml     |

# Here is the Risk On/Risk Off chart clearly showing Risk OFF for the last month:



# The P/E Ratio for the S&P has pulled back slightly to about 28, after being above 30:



# The Put/Call Ratio still has more to go before it's enough for a bottom:



## From Real Investment Advice:

# Sell Off Accelerates As Recession Fears Emerge - RIA

<u>Last week</u>, we discussed that the market continues to track Trump's first Presidential term as he launched a trade war with China.

"However, despite the deep levels of negativity, the current correction is well within the context of the volatility seen during Trump's first term as he engaged in a trade with China."



Overall market performance is also tracking closely to President Trump's first term as Wall Street tries to assess the impact of tariffs on earnings. The markets will complete that assessment soon, and they will rally once the outlook becomes firmer.



While Trump's tariffs and bearish headlines curren