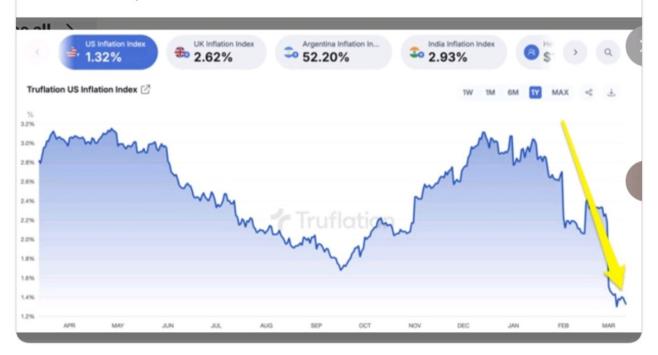

CPI came in slightly lower last week, as I expected, going from 3.0% last month to 2.8% this month. The expectation was for 2.9%. I think it will continue to go lower for the next 2 months, but then there will be a spike higher in June and July.