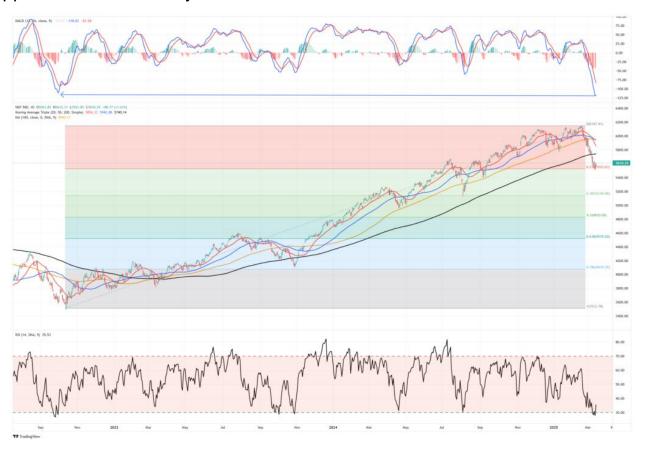

I will do a "Max Pain" video next week on the YouTube channel. The link is at the top of this newsletter. As you can see below, next week starts a historically bullish period.

The following is also from Stock Trader's Almanac and shows all of the Bull & Bear markets, plus the corrections as well. The final line ended a week ago on 3/6/25 at 5738.52. Extending it to 3/14/25 is should show 5638.94, for a 8.3% decline so far, still well within a normal correction. Note that the average correction is 132 days, and this one has only been going for 23! Even if we get a short term rally, there is still more downside left. I highlighted the Secular Bull & Bear markets.