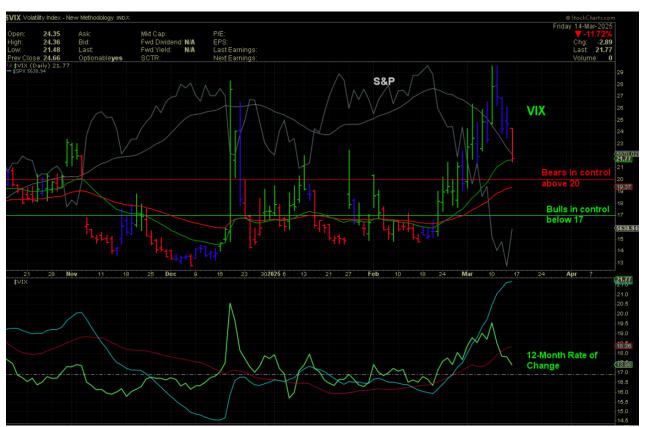

| Feb-20     | Apr-20           |

Here is the current S&P. I could see a potential rally back to the previous support (now resistance) at about 5850.



Here is the current S&P with the vertical blue line where the momentum began to fall.



And here is what it looked like in 2022, starting about 5 weeks earlier. Notice the rally in early February up to the 50 MA. I think that's where we are now.



## Performance for the Week:



# Sector performance for the week:



# Sector rotation, relative to the S&P:



# The VIX is coming down, but still above 20:



## 10-Minute charts for the week:



# Top 10 Best & Worst Large Caps for the week:

| SYMBOL =                       | NAME ÷                                                                                                                                                                            | SECTOR =                                                                        | INDUSTRY \$                                                                                 | LAST \$                                                        | CHG \$                                                           | % CHG↓F                                                                   | +/- =                   | VOLUME \$