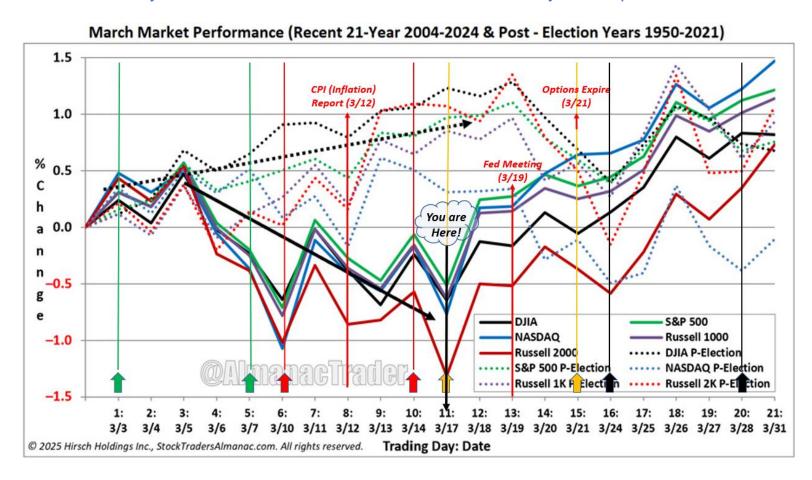

PPI also came in lower than expected. With the Fed meeting next week, I don't see any compelling reasons for them to either raise or lower.

The market rallied a little on Friday and I expect that to continue into next week, which is Options Expiration week (Max Pain). Since the market has been falling since mid-February, and lots of Put buying, it will likely move higher so market makers can let those Puts expire worthless next week.

I will do a "Max Pain" video next week on the YouTube channel. The link is at the top of this newsletter. As you can see below, next week starts a historically bullish period.

The following is also from Stock Trader's Almanac and shows all of the Bull & Bear markets, plus the corrections as well. The final line ended a week ago on 3/6/25 at 5738.52. Extending it to 3/14/25 is should show 5638.94, for a 8.3% decline so far, still well within a normal correction. Note that the average correction is 132 days, and this one has only been going for 23! Even if we get a short term rally, there is still more downside left. I highlighted the Secular Bull & Bear markets.