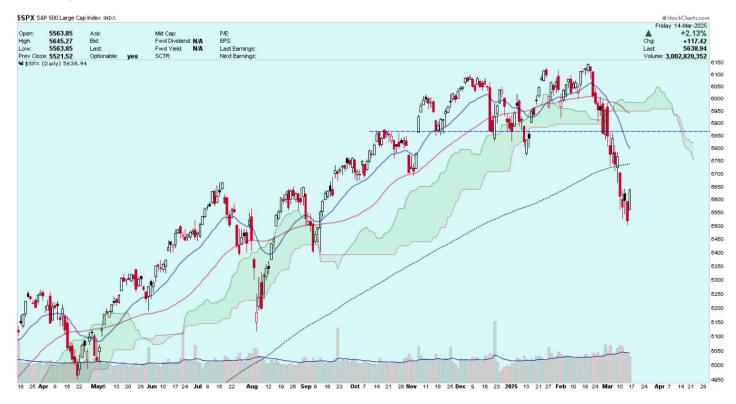

I will do a "Max Pain" video next week on the YouTube channel. The link is at the top of this newsletter. As you can see below, next week starts a historically bullish period.

The following is also from Stock Trader's Almanac and shows all of the Bull & Bear markets, plus the corrections as well. The final line ended a week ago on 3/6/25 at 5738.52. Extending it to 3/14/25 is should show 5638.94, for a 8.3% decline so far, still well within a normal correction. Note that the average correction is 132 days, and this one has only been going for 23! Even if we get a short term rally, there is still more downside left. I highlighted the Secular Bull & Bear markets.