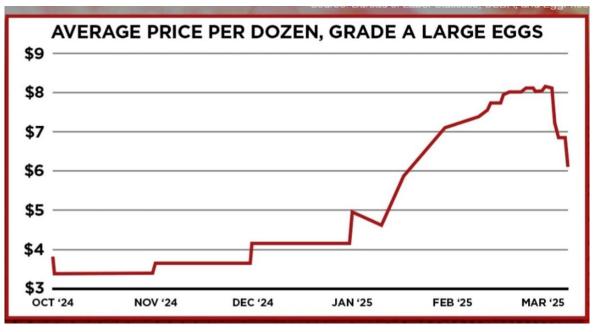

llish trend is re-established.

This correction process has been painful. However, it is crucial to remember how you felt during previous corrections and what actions you took. Were they the correct actions? If they weren't, then avoid potentially repeating past mistakes.

Volatility is the price we pay to invest. The hard part is avoiding volatility's behavioral impacts on our investing outcomes.



Ratio of S&P 500 Consumer Discretionary to Consumer Staples has come down sharply ... last time we saw a similar magnitude was late 2021

[Past performance is no guarantee of future results]





Last time S&P 500 had at least a 9.3% drawdown (like now), 10y yield was surging to >5% ... throughout this correction, 10y yield has fallen

[Past performance is no guarantee of future results]







Nearly 200 metric tonnes of Swiss gold entered the US in January. That is TRIPLE December's volume and the highest in 13 years. It has created this bizarre chart where Swiss imports surged despite tariff threats.

US vaults have absorbed 636 tonnes of gold (worth \$60 BILLION) since November, boosting COMEX inventories by 116% to a four-year high.





Truflation, a non-governmental blockchain-based provider of real-time economic data reported yesterday that inflation has slowed to around 1.3%, falling below the 1.5% mark at the start of March, now less than half of December's 3.1% rate. Inflation peaked at 11.5% in June 2022.



# Fewer people planning vacations



APOLLO

S&P 500 Index, based on II Bull-Bear Spread 2020 - 2025