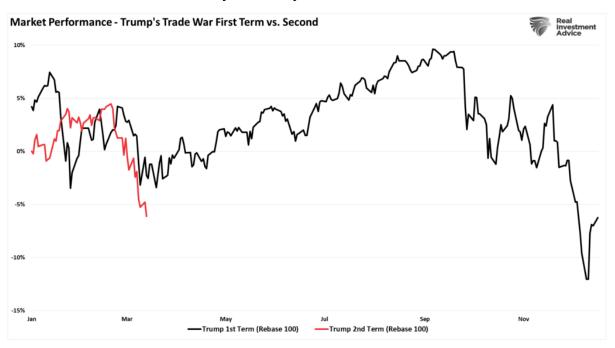

PPI also came in lower than expected. With the Fed meeting next week, I don't see any compelling reasons for them to either raise or lower.

The market rallied a little on Friday and I expect that to continue into next week, which is Options Expiration week (Max Pain). Since the market has been falling since mid-February, and lots of Put buying, it will likely move higher so market makers can let those Puts expire worthless next week.

I will do a "Max Pain" video next week on the YouTube channel. The link is at the top of this newsletter. As you can see below, next week starts a historically bullish period.

The following is also from Stock Trader's Almanac and shows all of the Bull & Bear markets, plus the corrections as well. The final line ended a week ago on 3/6/25 at 5738.52. Extending it to 3/14/25 is should show 5638.94, for a 8.3% decline so far, still well within a normal correction. Note that the average correction is 132 days, and this one has only been going for 23! Even if we get a short term rally, there is still more downside left. I highlighted the Secular Bull & Bear markets.