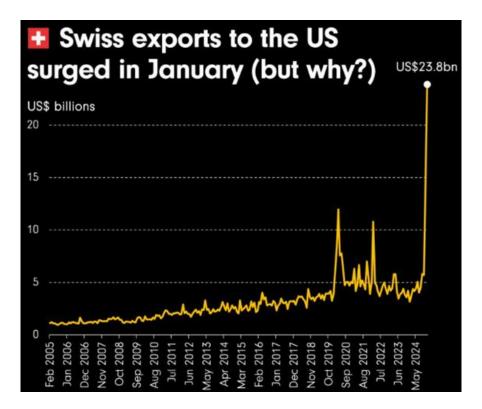

s behavioral impacts on our investing outcomes.



Ratio of S&P 500 Consumer Discretionary to Consumer Staples has come down sharply ... last time we saw a similar magnitude was late 2021

[Past performance is no guarantee of future results]





Last time S&P 500 had at least a 9.3% drawdown (like now), 10y yield was surging to >5% ... throughout this correction, 10y yield has fallen

[Past performance is no guarantee of future results]







Nearly 200 metric tonnes of Swiss gold entered the US in January. That is TRIPLE December's volume and the highest in 13 years. It has created this bizarre chart where Swiss imports surged despite tariff threats.

US vaults have absorbed 636 tonnes of gold (worth \$60 BILLION) since November, boosting COMEX inventories by 116% to a four-year high.





Truflation, a non-governmental blockchain-based provider of real-time economic data reported yesterday that inflation has slowed to around 1.3%, falling below the 1.5% mark at the start of March, now less than half of December's 3.1% rate. Inflation peaked at 11.5% in June 2022.



# Fewer people planning vacations



APOLLO

S&P 500 Index, based on II Bull-Bear Spread 2020 - 2025