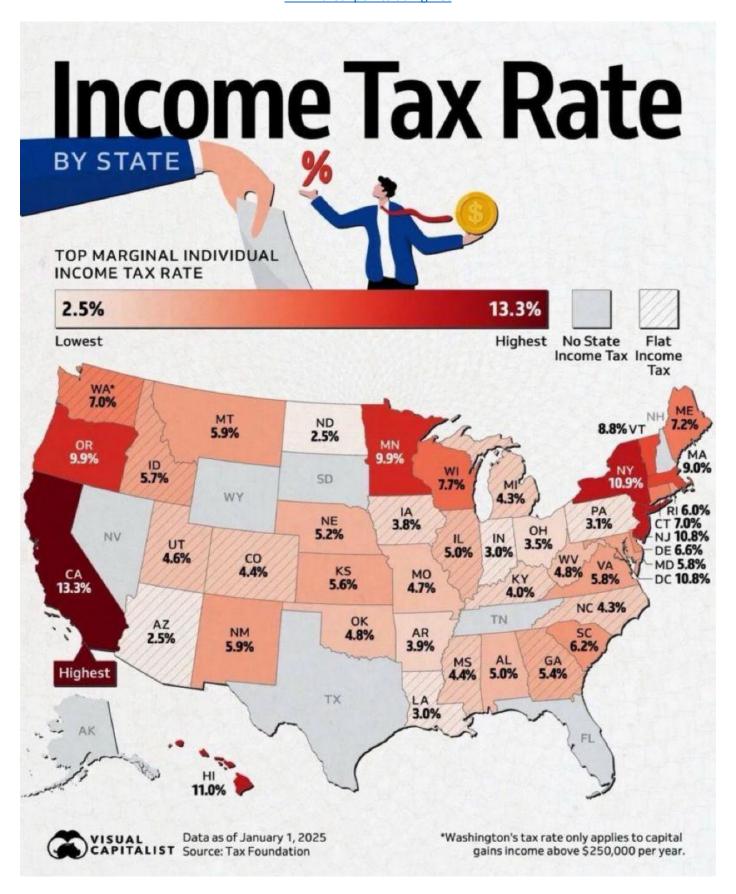

ast performance is no guarantee of future results]







Nearly 200 metric tonnes of Swiss gold entered the US in January. That is TRIPLE December's volume and the highest in 13 years. It has created this bizarre chart where Swiss imports surged despite tariff threats.

US vaults have absorbed 636 tonnes of gold (worth \$60 BILLION) since November, boosting COMEX inventories by 116% to a four-year high.





Truflation, a non-governmental blockchain-based provider of real-time economic data reported yesterday that inflation has slowed to around 1.3%, falling below the 1.5% mark at the start of March, now less than half of December's 3.1% rate. Inflation peaked at 11.5% in June 2022.



# Fewer people planning vacations



APOLLO

S&P 500 Index, based on II Bull-Bear Spread 2020 - 2025